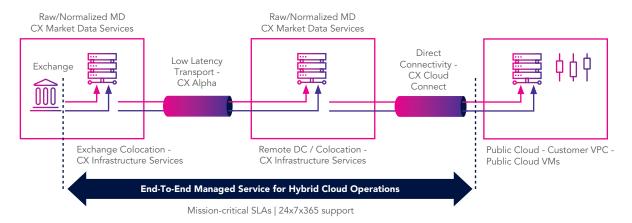

#### Consume in IPC Co-Lo or use our High-Performance Distribution Services to Remote Venues | DCs | Cloud

- Exchange Native: Distribution of Exchange Native MD feeds over CX Alpha, Ethernet or Extranet
- Low Latency Normalized MD: Partner-enabled service using FPGA-accelerated book build for latency sensitive applications. Single API across multiple markets
- **Customizable MD:** Partner-enabled Normalized Exchange Market Data. Single API across multiple markets. Conflation and Customization available

### Enabling Ultra Low Latency Trading