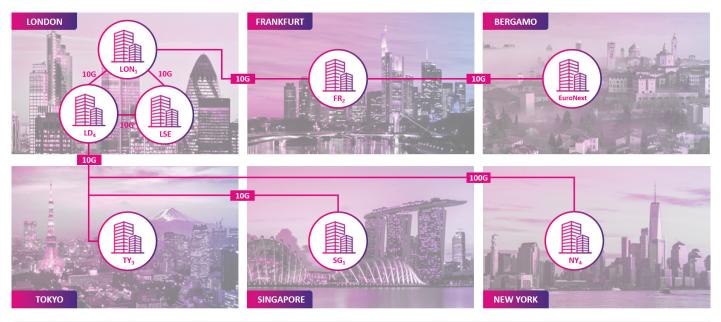

### Innovative Cloud Edge Solution to Provide Ultra-Low Latency Connectivity

Connexus ALPHA is a high-performance optical and ethernet transport solution for ultra-low latency connectivity to liquidity hubs, exchanges and public cloud.